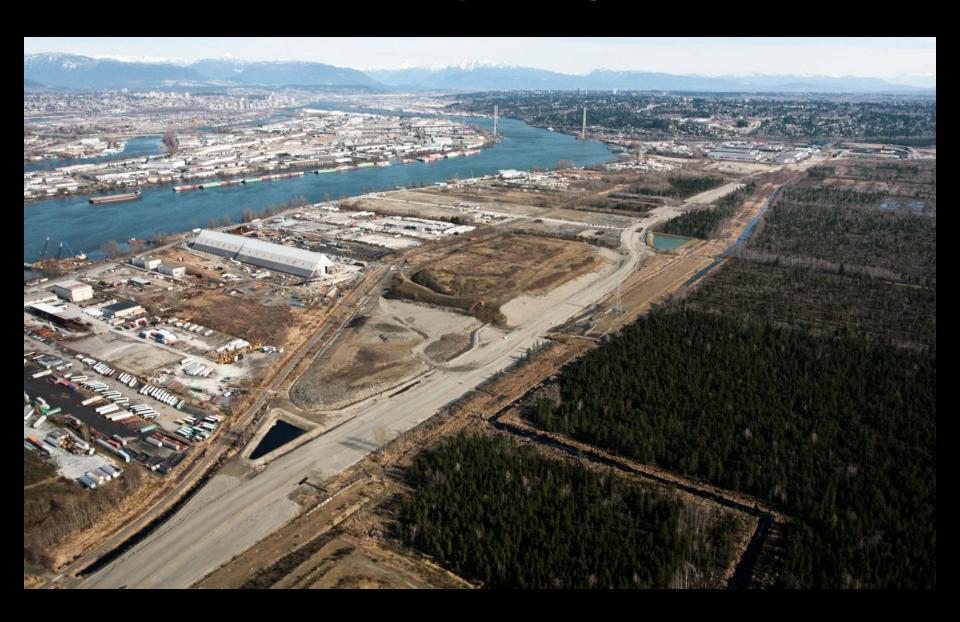

Phase 1 - Temporary Cover**



## **Phase 1 - Highway Construction in Landfill**



### Gateway Program: South Fraser Perimeter Road Project

### **Landfill Closure Phase 2**

### Required Work:

- Capping of Landfills
- Leachate Collection System
- Landfill Gas Collection

#### Risks:

- Landfill fire
- Leachate

### **Leachate Collection Cross Section**



### Phase 2 – Leachate Collection System



### **Phase 2 - Leachate Collection System**



### **Leachate Collection System**



### **Phase 2 - Landfill Cover Cross Section**



## **Phase 2 - Gas Collection System**



### **Phase 2 - Geomembrane on DSS**



### **Phase 2 - Geomembrane on Beta**



## **Phase 2 - Drainage Gravel**



### **Phase 2 - Soil and Erosion Protection**



### **Before Construction**



## Halfway through



## **Beta Lands Completed**



## **DSS Completed**



## **The Results**





# Gateway Program



#### **South Fraser Perimeter Road**

EMA of BC Workshop

Landfill Closure Project - February 21, 2013