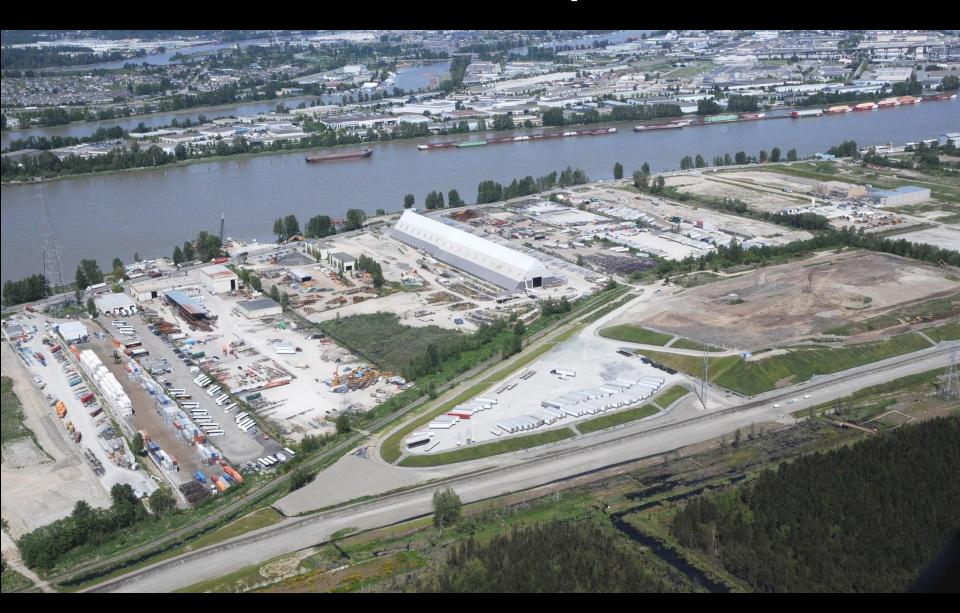

## **Phase 1 - Highway Construction in Landfill**



### Gateway Program: South Fraser Perimeter Road Project

### **Landfill Closure Phase 2**

### Required Work:

- Capping of Landfills
- Leachate Collection System
- Landfill Gas Collection

#### Risks:

- Landfill fire
- Leachate

### **Leachate Collection Cross Section**



### Phase 2 – Leachate Collection System



### **Phase 2 - Leachate Collection System**



### **Leachate Collection System**



### **Phase 2 - Landfill Cover Cross Section**



## **Phase 2 - Gas Collection System**



### **Phase 2 - Geomembrane on DSS**



### **Phase 2 - Geomembrane on Beta**



## **Phase 2 - Drainage Gravel**



### **Phase 2 - Soil and Erosion Protection**



### **Before Construction**



## Halfway through



## **Beta Lands Completed**



## **DSS Completed**



## **The Results**





# Gateway Program



#### **South Fraser Perimeter Road**

EMA of BC Workshop

Landfill Closure Project - February 21, 2013