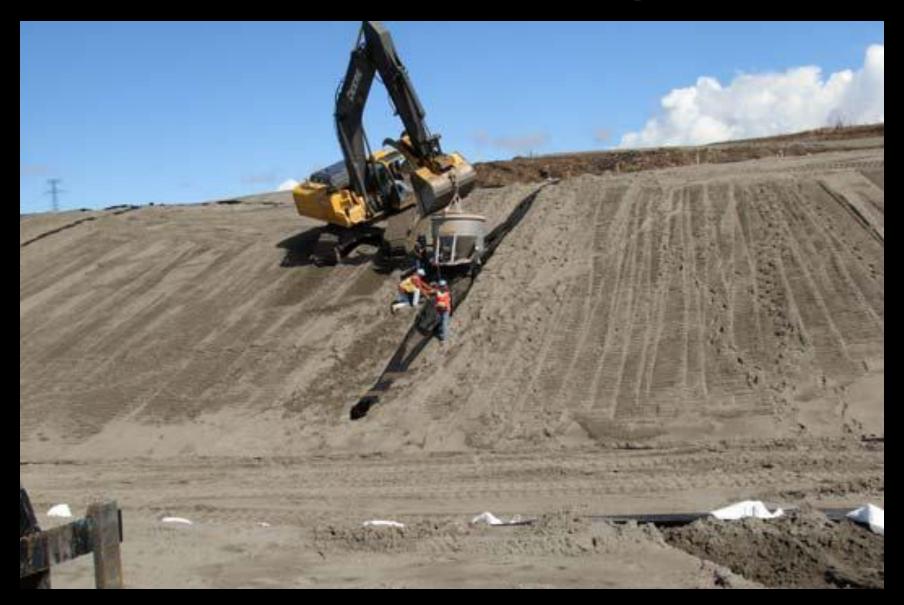

- Landfill Closure Plan-Ministry of Environment
  - To close the landfills
- Waste Discharge Permit-Metro Vancouver
  - To discharge leachate to the sanitary sewer

### **Phase 1 – Construction Waste Movement**



## **Phase 1 - Temporary Cover**



## **Phase 1 - Highway Construction in Landfill**



### Gateway Program: South Fraser Perimeter Road Project

### **Landfill Closure Phase 2**

### Required Work:

- Capping of Landfills
- Leachate Collection System
- Landfill Gas Collection

#### Risks:

- Landfill fire
- Leachate

### **Leachate Collection Cross Section**



### Phase 2 – Leachate Collection System



### **Phase 2 - Leachate Collection System**



### **Leachate Collection System**



### **Phase 2 - Landfill Cover Cross Section**



## **Phase 2 - Gas Collection System**



### **Phase 2 - Geomembrane on DSS**



### **Phase 2 - Geomembrane on Beta**



## **Phase 2 - Drainage Gravel**



### **Phase 2 - Soil and Erosion Protection**



### **Before Construction**



## Halfway through



## **Beta Lands Completed**



## **DSS Completed**



## **The Results**





# Gateway Program



#### **South Fraser Perimeter Road**

EMA of BC Workshop

Landfill Closure Project - February 21, 2013