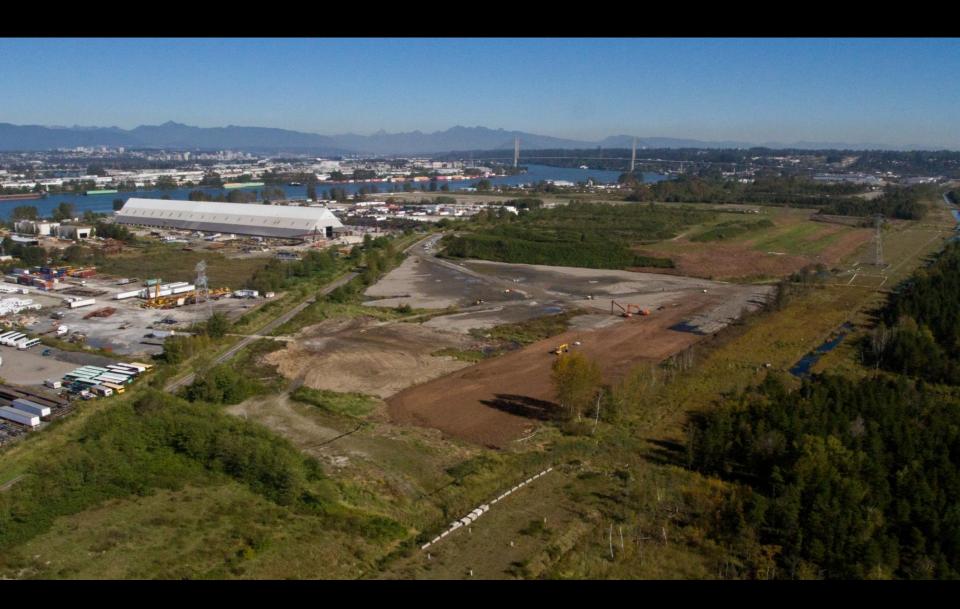

# Gateway Program



#### **South Fraser Perimeter Road**

**EMA of BC Workshop** 

Landfill Closure Project - February 21, 2013

## **Gateway Program Overview**





### **SFPR Landfill Project Overview**

- Alignment crosses 5 historic DLC waste Landfills
- Alignment was chosen to maximize potential of underutilized industrial land
- Key supporters are the Corporation of Delta, Ministry of Environment, neighbouring landowners
- Proper closure of these landfills has been identified as a key component in the future development potential of the area

## **Location Map: Pre-Construction**



### **Location Photo: Pre-Construction**



### Gateway Program: South Fraser Perimeter Road Project

### **Landfill Closure - Phase 1**

### Required Work:

- Excavation of landfill material
- Temporary cover
- Highway Construction

#### Risks:

- Landfill fire
- Leachate

#### Gateway Program: South Fraser Perimeter Road Project

### **Permits Required**

- Waste Discharge Permit-Ministry of Environment
  - To create Beta Lands
- Landfill Closure Plan-Ministry of Environment
  - To close the landfills
- Waste Discharge Permit-Metro Vancouver
  - To discharge leachate to the sanitary sewer

### **Phase 1 – Construction Waste Movement**



## **Phase 1 - Temporary Cover**



## **Phase 1 - Highway Construction in Landfill**



### Gateway Program: South Fraser Perimeter Road Project

### **Landfill Closure Phase 2**

### Required