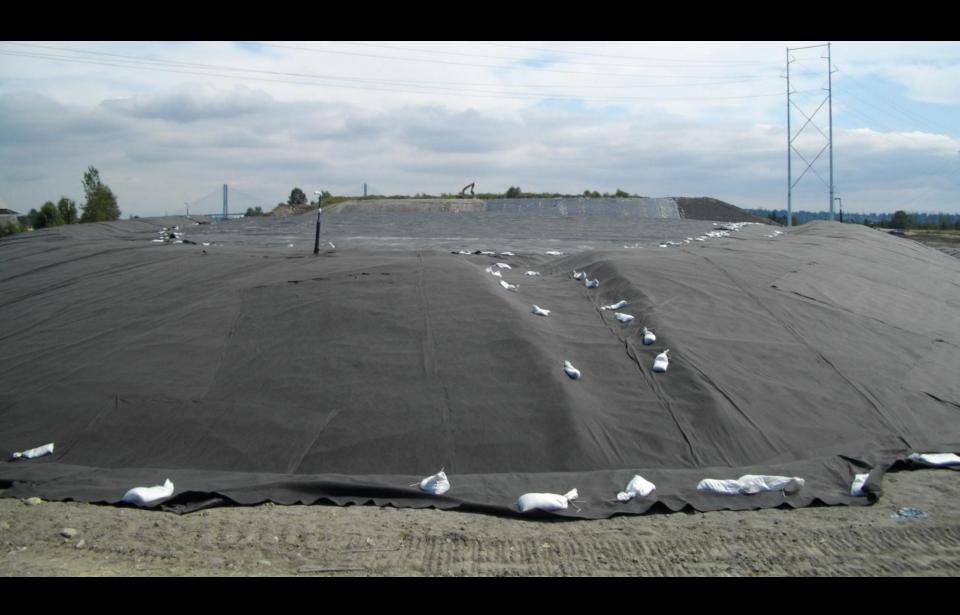

e Discharge Permit-Metro Vancouver
  - To discharge leachate to the sanitary sewer

### **Phase 1 – Construction Waste Movement**



## **Phase 1 - Temporary Cover**



## **Phase 1 - Highway Construction in Landfill**



### Gateway Program: South Fraser Perimeter Road Project

### **Landfill Closure Phase 2**

### Required Work:

- Capping of Landfills
- Leachate Collection System
- Landfill Gas Collection

#### Risks:

- Landfill fire
- Leachate

### **Leachate Collection Cross Section**



### Phase 2 – Leachate Collection System



### **Phase 2 - Leachate Collection System**



### **Leachate Collection System**



### **Phase 2 - Landfill Cover Cross Section**



## **Phase 2 - Gas Collection System**



### **Phase 2 - Geomembrane on DSS**



### **Phase 2 - Geomembrane on Beta**



## **Phase 2 - Drainage Gravel**



### **Phase 2 - Soil and Erosion Protection**



### **Before Construction**



## Halfway through



## **Beta Lands Completed**



## **DSS Completed**



## **The Results**





# Gateway Program



#### **South Fraser Perimeter Road**

EMA of BC Workshop

Landfill Closure Project - February 21, 2013