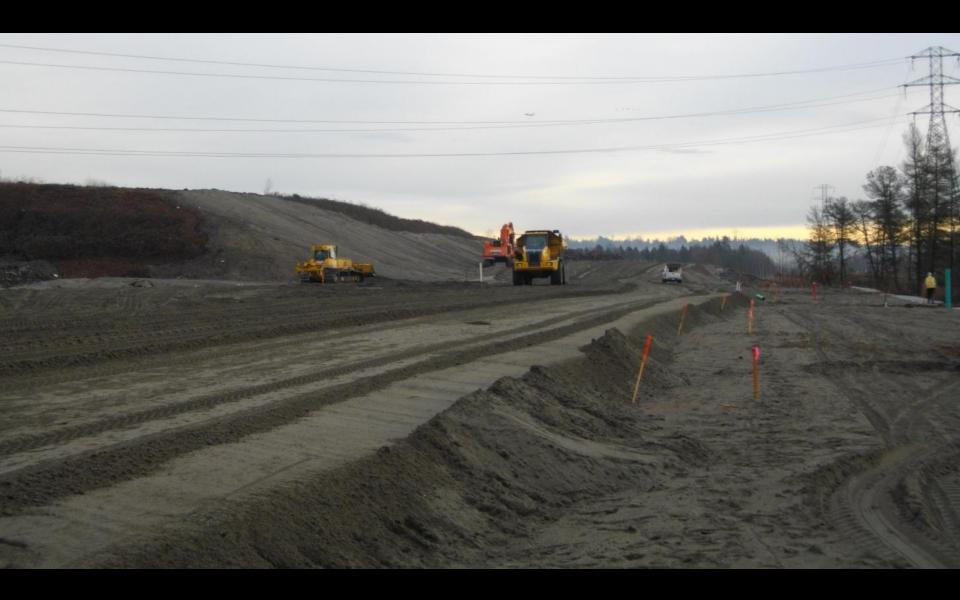

potential of the area

## **Location Map: Pre-Construction**



### **Location Photo: Pre-Construction**



### Gateway Program: South Fraser Perimeter Road Project

### **Landfill Closure - Phase 1**

### Required Work:

- Excavation of landfill material
- Temporary cover
- Highway Construction

#### Risks:

- Landfill fire
- Leachate

#### Gateway Program: South Fraser Perimeter Road Project

### **Permits Required**

- Waste Discharge Permit-Ministry of Environment
  - To create Beta Lands
- Landfill Closure Plan-Ministry of Environment
  - To close the landfills
- Waste Discharge Permit-Metro Vancouver
  - To discharge leachate to the sanitary sewer

### **Phase 1 – Construction Waste Movement**



## **Phase 1 - Temporary Cover**



## **Phase 1 - Highway Construction in Landfill**



### Gateway Program: South Fraser Perimeter Road Project

### **Landfill Closure Phase 2**

### Required Work:

- Capping of Landfills
- Leachate Collection System
- Landfill Gas Collection

#### Risks:

- Landfill fire
- Leachate

### **Leachate Collection Cross Section**



### Phase 2 – Leachate Collection System



### **Phase 2 - Leachate Collection System**



### **Leachate Collection System**



### **Phase 2 - Landfill Cover Cross Section**



## **Phase 2 - Gas Collection System**



### **Phase 2 - Geomembrane on DSS**



### **Phase 2 - Geomembrane on Beta**



## **Phase 2 - Drainage Gravel**



### **Phase 2 - Soil and Erosion Protection**



### **Before Construction**



## Halfway through



## **Beta Lands Completed**



## **DSS Completed**



## **The Results**





#