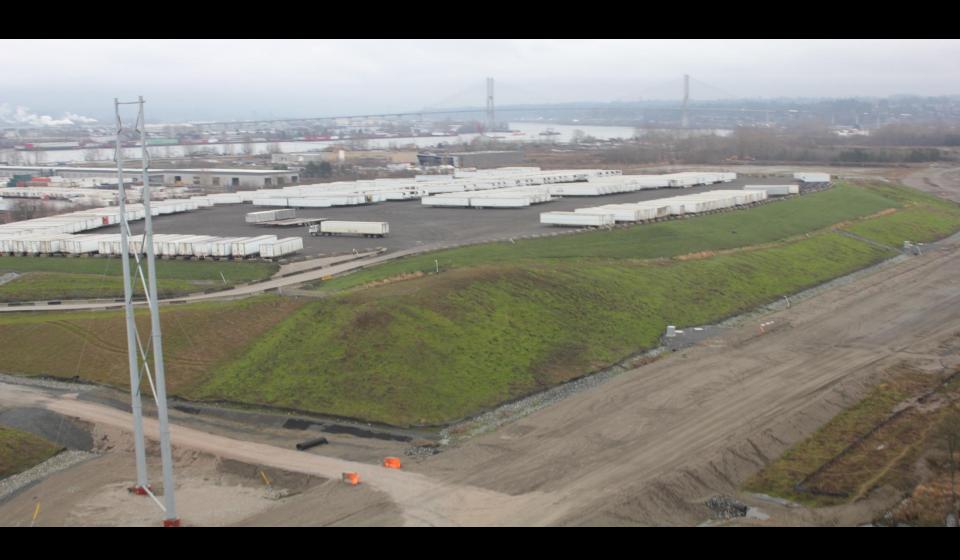

onstruction in Landfill**



### Gateway Program: South Fraser Perimeter Road Project

### **Landfill Closure Phase 2**

### Required Work:

- Capping of Landfills
- Leachate Collection System
- Landfill Gas Collection

#### Risks:

- Landfill fire
- Leachate

### **Leachate Collection Cross Section**



### Phase 2 – Leachate Collection System



### **Phase 2 - Leachate Collection System**



### **Leachate Collection System**



### **Phase 2 - Landfill Cover Cross Section**



## **Phase 2 - Gas Collection System**



### **Phase 2 - Geomembrane on DSS**



### **Phase 2 - Geomembrane on Beta**



## **Phase 2 - Drainage Gravel**



### **Phase 2 - Soil and Erosion Protection**



### **Before Construction**



## Halfway through



## **Beta Lands Completed**



## **DSS Completed**



## **The Results**





# Gateway Program



#### **South Fraser Perimeter Road**

EMA of BC Workshop

Landfill Closure Project - February 21, 2013