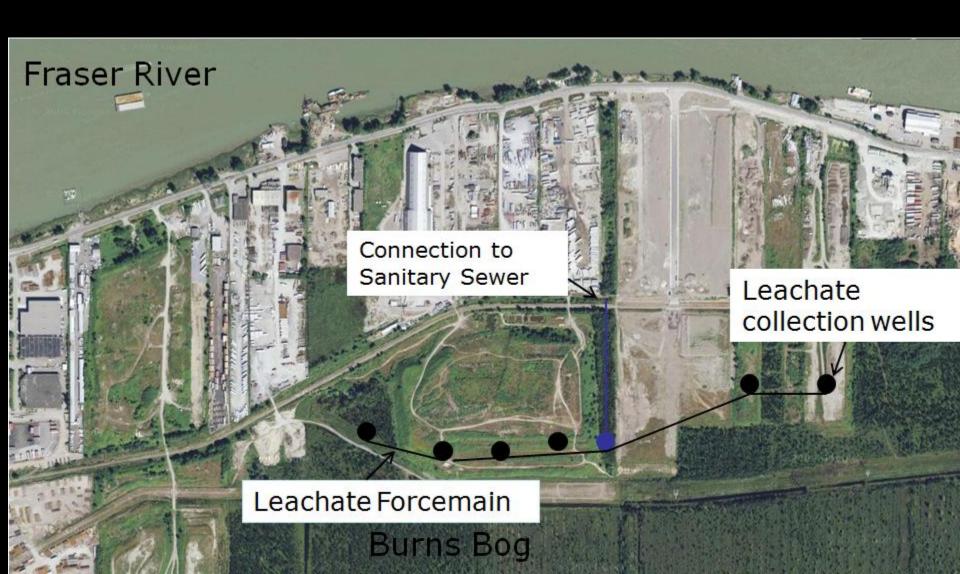

### **Permits Required**

- Waste Discharge Permit-Ministry of Environment
  - To create Beta Lands
- Landfill Closure Plan-Ministry of Environment
  - To close the landfills
- Waste Discharge Permit-Metro Vancouver
  - To discharge leachate to the sanitary sewer

### Phase 2 – Leachate Collection System

### **Phase 2 - Leachate Collection System**

### **Leachate Collection System**