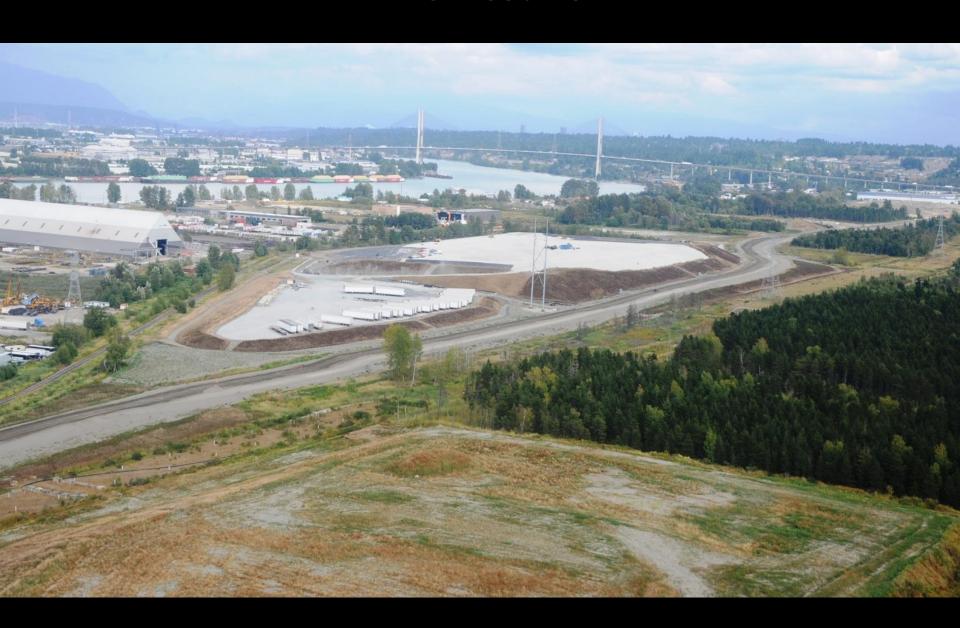

l**



### Gateway Program: South Fraser Perimeter Road Project

### **Landfill Closure Phase 2**

### Required Work:

- Capping of Landfills
- Leachate Collection System
- Landfill Gas Collection

#### Risks:

- Landfill fire
- Leachate

### **Leachate Collection Cross Section**



### Phase 2 – Leachate Collection System



### **Phase 2 - Leachate Collection System**



### **Leachate Collection System**



### **Phase 2 - Landfill Cover Cross Section**



## **Phase 2 - Gas Collection System**



### **Phase 2 - Geomembrane on DSS**



### **Phase 2 - Geomembrane on Beta**



## **Phase 2 - Drainage Gravel**



### **Phase 2 - Soil and Erosion Protection**



### **Before Construction**



## Halfway through



## **Beta Lands Completed**



## **DSS Completed**



## **The Results**





# Gateway Program



#### **South Fraser Perimeter Road**

EMA of BC Workshop

Landfill Closure Project - February 21, 2013