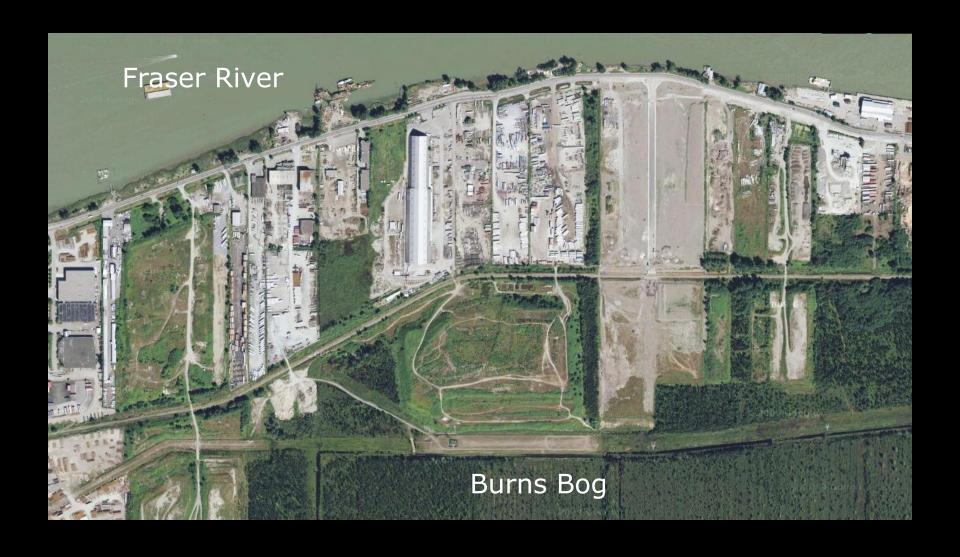

# Gateway Program



#### **South Fraser Perimeter Road**

**EMA of BC Workshop** 

Landfill Closure Project - February 21, 2013

## **Gateway Program Overview**





### **SFPR Landfill Project Overview**

- Alignment crosses 5 historic DLC waste Landfills
- Alignment was chosen to maximize potential of underutilized industrial land
- Key supporters are the Corporation of Delta, Ministry of Environment, neighbouring landowners
- Proper closure of these landfills has been identified as a key component in the future development potential of the area

## **Location Map: Pre-Construction**



### **Location Photo: Pre-Construction**



### Gateway Program: South Fraser Perimeter Road Project

### **Landfill Closure - Phase 1**

### Required Work:

- Excavation of landfill material
- Temporary cover
- Highway Construction

#### Risks:

- Landfill fire
- Leachate

#### Gateway Program: South Fraser Perimeter Road Project

### **Permits Required**

- Waste Discharge Permit-Ministry of Environment
  - To create Beta Lands
- Landfill Closure Plan-Ministry of Environment
  - To close the landfills
- Waste Discharge Permit-Metro Vancouver
  - To discharge leachate to the sanitary sewer

### **Phase 1 – Construction Waste Movement**



## **Phase 1 - Temporary Cover**



## **Phase 1 - Highway Construction in Landfill**



### Gateway Program: South Fraser Perimeter Road Project

###