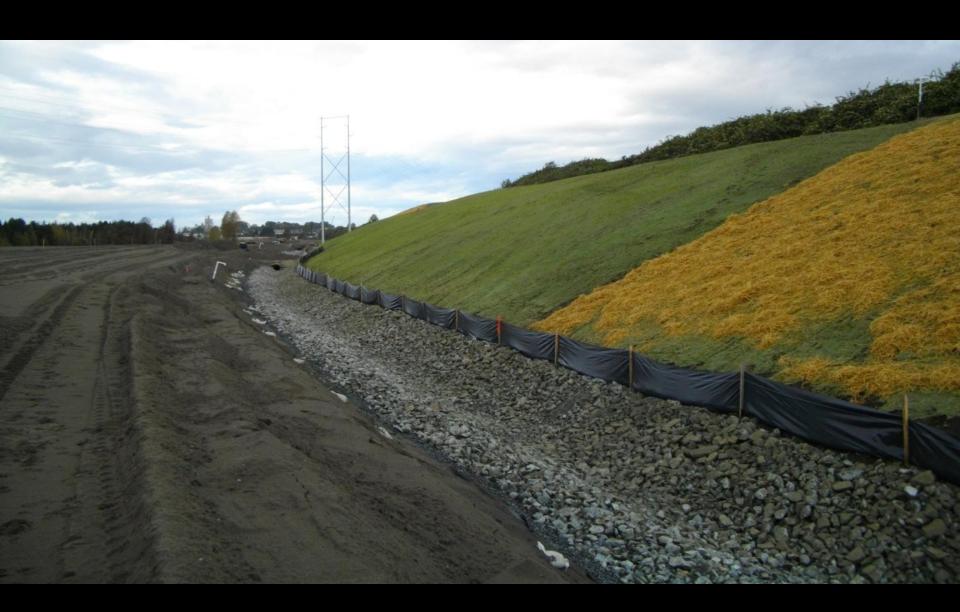

## **Phase 1 – Construction Waste Movement**



## **Phase 1 - Temporary Cover**



## **Phase 1 - Highway Construction in Landfill**



### Gateway Program: South Fraser Perimeter Road Project

### **Landfill Closure Phase 2**

### Required Work:

- Capping of Landfills
- Leachate Collection System
- Landfill Gas Collection

#### Risks:

- Landfill fire
- Leachate

### **Leachate Collection Cross Section**



### Phase 2 – Leachate Collection System



### **Phase 2 - Leachate Collection System**



### **Leachate Collection System**



### **Phase 2 - Landfill Cover Cross Section**



## **Phase 2 - Gas Collection System**



### **Phase 2 - Geomembrane on DSS**



### **Phase 2 - Geomembrane on Beta**



## **Phase 2 - Drainage Gravel**



### **Phase 2 - Soil and Erosion Protection**



### **Before Construction**



## Halfway through



## **Beta Lands Completed**



## **DSS Completed**



## **The Results**





# Gateway Program



#### **South Fraser Perimeter Road**

EMA of BC Workshop

Landfill Closure Project - February 21, 2013