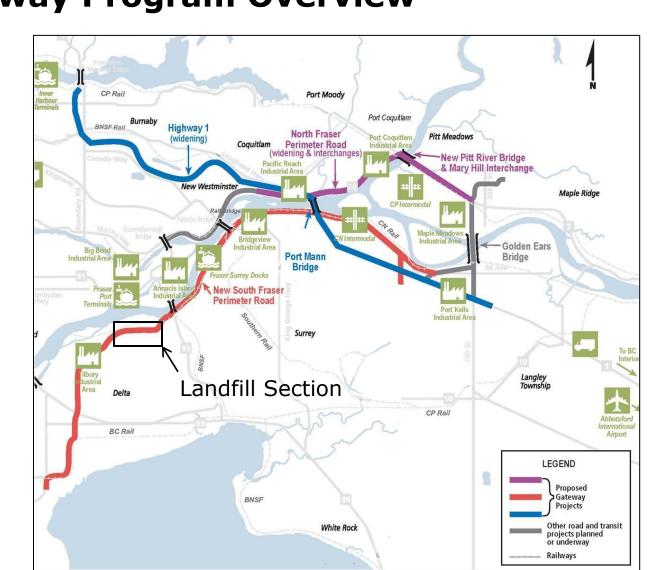

## **Gateway Program Overview**

### **SFPR Landfill Project Overview**

- Alignment crosses 5 historic DLC waste Landfills
- Alignment was chosen to maximize potential of underutilized industrial land
- Key supporters are the Corporation of Delta, Ministry of Environment, neighbouring landowners
- Proper closure of these landfills has been identified as a key component in the future development potential of the area