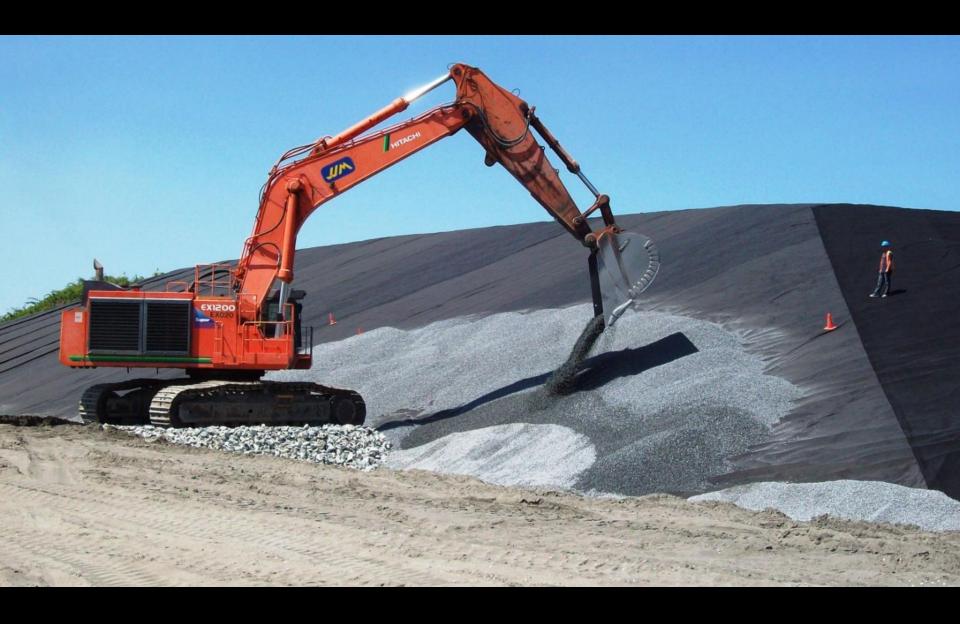

- To discharge leachate to the sanitary sewer

### **Phase 1 – Construction Waste Movement**



## **Phase 1 - Temporary Cover**



## **Phase 1 - Highway Construction in Landfill**



### Gateway Program: South Fraser Perimeter Road Project

### **Landfill Closure Phase 2**

### Required Work:

- Capping of Landfills
- Leachate Collection System
- Landfill Gas Collection

#### Risks:

- Landfill fire
- Leachate

### **Leachate Collection Cross Section**



### Phase 2 – Leachate Collection System



### **Phase 2 - Leachate Collection System**



### **Leachate Collection System**



### **Phase 2 - Landfill Cover Cross Section**



## **Phase 2 - Gas Collection System**



### **Phase 2 - Geomembrane on DSS**



### **Phase 2 - Geomembrane on Beta**



## **Phase 2 - Drainage Gravel**



### **Phase 2 - Soil and Erosion Protection**



### **Before Construction**



## Halfway through



## **Beta Lands Completed**



## **DSS Completed**



## **The Results**





# Gateway Program



#### **South Fraser Perimeter Road**

EMA of BC Workshop

Landfill Closure Project - February 21, 2013