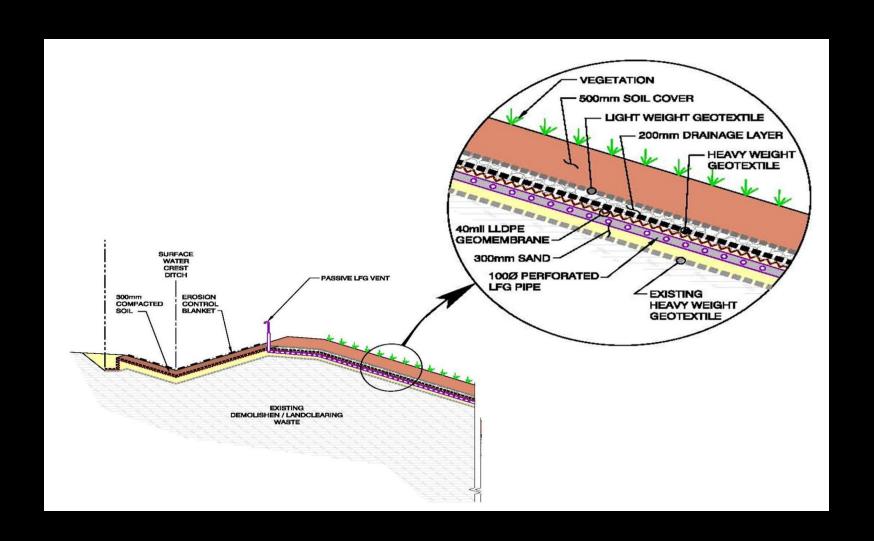

### **Phase 2 - Landfill Cover Cross Section**

## **Phase 2 - Gas Collection System**

### **Phase 2 - Geomembrane on DSS**

### **Phase 2 - Geomembrane on Beta**

## **Phase 2 - Drainage Gravel**

### **Phase 2 - Soil and Erosion Protection**